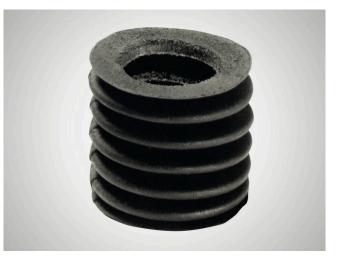

## Chrome Leather Bellow

#### Suitability

Chrome leather bellows for covering open rotary stroke bearings.

- Prevents dirt particles penetrating open rotary stroke bearings.
- No impairment of the smooth running of the rotary stroke bearing.
- Customized to the installation conditions.

#### Features

- The relationship between the inside diameter di and the outside diameter da has been selected to give the bellows good stability.
- Optimum contraction ratio (I/le).
- Unlike rubber or plastic bellows, leather bellows do not impair the smooth running of the rotary stroke bearing.
- The natural material is resistant to most environmental influences. (Caution should be exercised when using certain coolants!)

### 寸法

| Shaft diameter (dw)          | 30-32 mm |
|------------------------------|----------|
| Outer diameter (da)          | 65       |
| Inner diameter (di)          | 42       |
| Extraction length, max.      | 1500     |
| Factor for infeed length (q) | 0.25     |
| Sleeve length (b)            | 8        |
|                              |          |