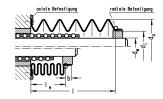

| Fastening method                  | axial clamping                                        |
|-----------------------------------|-------------------------------------------------------|
| Formula for bellows infeed length | $  le = l \cdot q  q = factor for contracted length $ |

le