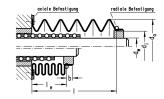

Fastening methodaxial clampingFormula for bellows infeed $le = l \cdot q$ lengthq = factor for contracted length le

### 寸法

| Shaft diameter (dw)          | 50-52 mm |
|------------------------------|----------|
| Outer diameter (da)          | 100      |
| Inner diameter (di)          | 68       |
| Extraction length, max.      | 1500     |
| Factor for infeed length (q) | 0.2      |
| Sleeve length (b)            | 8        |
|                              |          |