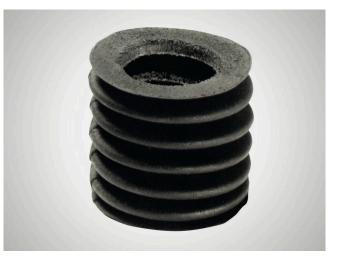

## Chrome Leather Bellow

#### Suitability

Chrome leather bellows for covering open rotary stroke bearings.

- Prevents dirt particles penetrating open rotary stroke bearings.
- No impairment of the smooth running of the rotary stroke bearing.
- Customized to the installation conditions.

#### Features

- The relationship between the inside diameter di and the outside diameter da has been selected to give the bellows good stability.
- Optimum contraction ratio (I/Ie).
- Unlike rubber or plastic bellows, leather bellows do not impair the smooth running of the rotary stroke bearing.
- The natural material is resistant to most environmental influences. (Caution should be exercised when using certain coolants!)