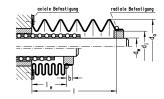

| Fastening method                  | axial clamping                                          |
|-----------------------------------|---------------------------------------------------------|
| Formula for bellows infeed length | $le = l \cdot q$<br>q = factor for contracted length le |

| Shaft diameter (dw)          | 18-20 mm |
|------------------------------|----------|
| Outer diameter (da)          | 58       |
| Inner diameter (di)          | 31       |
| Extraction length, max.      | 500      |
| Factor for infeed length (q) | 0.22     |
| Sleeve length (b)            | 6        |

### 寸法

| Shaft diameter (dw)         | 18-20 mm |
|-----------------------------|----------|
| Outer diameter (da)         | 58       |
| nner diameter (di)          | 31       |
| xtraction length, max.      | 500      |
| actor for infeed length (q) | 0.22     |
| Sleeve length (h)           | 6        |