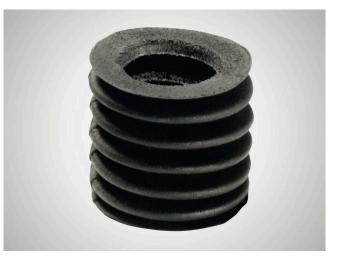

## **Chrome Leather Bellow**

### Suitability

Chrome leather bellows for covering open rotary stroke bearings.

- Prevents dirt particles penetrating open rotary stroke bearings.
- No impairment of the smooth running of the rotary stroke bearing.
- Customized to the installation conditions.

#### Features

- The relationship between the outside diameter di and 品目番号 been selocted to the inside diameter di and been selected to give the bellows good stability. 技術データ
- Optimum contraction ratio (l/le).
- Unlike rubber or plastic bellows, leather bellows do not impair the smooth running of the rotary stroke bearing.
- The natural material is resistant to most environmental influences. (Caution should be exercised when using certain coolants!)