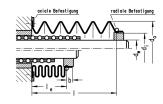

## 技術データ

| Fastening method                  | axial and radial clamping                               |
|-----------------------------------|---------------------------------------------------------|
| Formula for bellows infeed length | $le = l \cdot q$<br>q = factor for contracted length le |

### 寸法

| Shaft diameter (dw)          | 50-52 mm |
|------------------------------|----------|
| Outer diameter (da)          | 100      |
| Inner diameter (di)          | 68       |
| Extraction length, max.      | 1500     |
| Factor for infeed length (q) | 0.2      |
| Sleeve length (b)            | 8        |