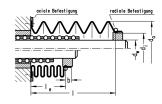

## 技術データ

| Fastening method                  | radial clamping                                         |
|-----------------------------------|---------------------------------------------------------|
| Formula for bellows infeed length | $le = l \cdot q$<br>q = factor for contracted length le |

### 寸法

| Shaft diameter (dw)          | 40-42 mm |
|------------------------------|----------|
| Outer diameter (da)          | 80       |
| Inner diameter (di)          | 56       |
| Extraction length, max.      | 1500     |
| Factor for infeed length (q) | 0.25     |
| Sleeve length (b)            | 8        |