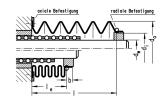

## 技術データ

| Fastening method                  | axial clamping                                          |
|-----------------------------------|---------------------------------------------------------|
| Formula for bellows infeed length | $le = l \cdot q$<br>q = factor for contracted length le |

### 寸法

| Shaft diameter (dw)          | 50-52 mm |
|------------------------------|----------|
| Outer diameter (da)          | 110      |
| Inner diameter (di)          | 68       |
| Extraction length, max.      | 1500     |
| Factor for infeed length (q) | 0.15     |
| Sleeve length (b)            | 8        |