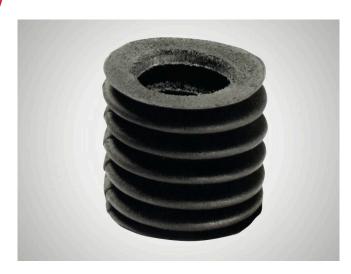

## Chrome Leather Bellow

#### Suitability

Chrome leather bellows for covering open rotary stroke bearings.

- Prevents dirt particles penetrating open rotary stroke bearings.
- No impairment of the smooth running of the rotary stroke bearing.
- Customized to the installation conditions.

#### Features

- The relationship between the outside diameter da has been selected to the inside diameter di and been selected to give the bellows good stability.
- Optimum contraction ratio (l/le).
- Unlike rubber or plastic bellows, leather bellows do not impair the smooth running of the rotary stroke bearing.
- The natural material is resistant to most environmental influences. (Caution should be exercised when using certain coolants!)