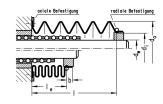

## 技術データ

| Fastening method                  | axial clamping                                          |
|-----------------------------------|---------------------------------------------------------|
| Formula for bellows infeed length | $le = l \cdot q$<br>q = factor for contracted length le |

### 寸法

| Shaft diameter (dw)          | 24-25 mm |
|------------------------------|----------|
| Outer diameter (da)          | 55       |
| Inner diameter (di)          | 36       |
| Extraction length, max.      | 1000     |
| Factor for infeed length (q) | 0.25     |
| Sleeve length (b)            | 6        |