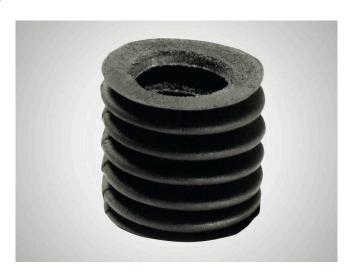

#### Suitability

Chrome leather bellows for covering open rotary stroke bearings.

- Prevents dirt particles penetrating open rotary stroke bearings.
- No impairment of the smooth running of the rotary stroke bearing.
- Customized to the installation conditions.

#### Features

- The relationship between the outside diameter da has been selected to the inside diameter di and been selected to give the bellows good stability.
- Optimum contraction ratio (l/le).
- Unlike rubber or plastic bellows, leather bellows do not impair the smooth running of the rotary stroke bearing.
- The natural material is resistant to most environmental influences. (Caution should be exercised when using certain coolants!)