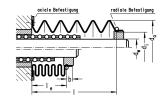

## 技術データ

| Fastening method                  | radial clamping                                         |
|-----------------------------------|---------------------------------------------------------|
| Formula for bellows infeed length | $le = l \cdot q$<br>q = factor for contracted length le |

### 寸法

| Shaft diameter (dw)          | 18-20 mm |
|------------------------------|----------|
| Outer diameter (da)          | 58       |
| Inner diameter (di)          | 31       |
| Extraction length, max.      | 500      |
| Factor for infeed length (q) | 0.22     |
| Sleeve length (b)            | 6        |