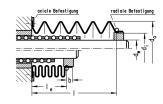

## 技術データ

| Fastening method                  | axial clamping                                          |
|-----------------------------------|---------------------------------------------------------|
| Formula for bellows infeed length | $le = l \cdot q$<br>q = factor for contracted length le |

### 寸法

| Shaft diameter (dw)          | 30-32 mm |
|------------------------------|----------|
| Outer diameter (da)          | 75       |
| Inner diameter (di)          | 46       |
| Extraction length, max.      | 1500     |
| Factor for infeed length (q) | 0.2      |
| Sleeve length (b)            | 8        |