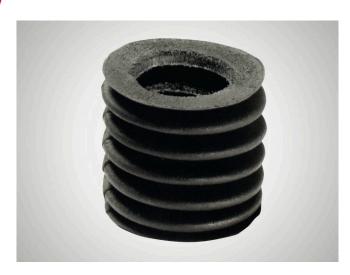

#### Suitability

Chrome leather bellows for covering open rotary stroke bearings.

- Prevents dirt particles penetrating open rotary stroke bearings.
- No impairment of the smooth running of the rotary stroke bearing.
- Customized to the installation conditions.

#### Features

- The relationship between the outside diameter da has been selected to the inside diameter di and been selected to give the bellows good stability.
- Optimum contraction ratio (l/le).
- Unlike rubber or plastic bellows, leather bellows do not impair the smooth running of the rotary stroke bearing.
- The natural material is resistant to most environmental influences. (Caution should be exercised when using certain coolants!)