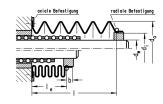

## 技術データ

| Fastening method                  | radial clamping                                         |
|-----------------------------------|---------------------------------------------------------|
| Formula for bellows infeed length | $le = l \cdot q$<br>q = factor for contracted length le |

### 寸法

| Shaft diameter (dw)          | 14-16 mm |
|------------------------------|----------|
| Outer diameter (da)          | 45       |
| Inner diameter (di)          | 27       |
| Extraction length, max.      | 500      |
| Factor for infeed length (q) | 0.25     |
| Sleeve length (b)            | 6        |