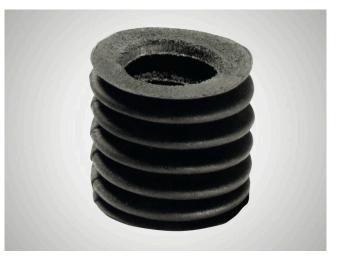

#### Suitability

Chrome leather bellows for covering open rotary stroke bearings.

- Prevents dirt particles penetrating open rotary stroke bearings.
- No impairment of the smooth running of the rotary stroke bearing.
- Customized to the installation conditions.

#### Features

- The relationship between the outside diameter da has been selocted to the inside diameter di and been selected to give the bellows good stability.
- Optimum contraction ratio (l/le).
- Unlike rubber or plastic bellows, leather bellows do not impair the smooth running of the rotary stroke bearing.
- The natural material is resistant to most environmental influences. (Caution should be exercised when using certain coolants!)

### 寸法

| Shaft diameter (dw)          | 14-16 mm |
|------------------------------|----------|
| Outer diameter (da)          | 50       |
| Inner diameter (di)          | 27       |
| Extraction length, max.      | 500      |
| Factor for infeed length (q) | 0.22     |
| Sleeve length (b)            | 6        |