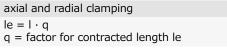

技術データ

Fastening method Formula for bellows infeed length

| axiale Befestigung | radiale Befestigung |
|--------------------|---------------------|
|                    |                     |
|                    |                     |
|                    |                     |
|                    |                     |