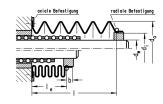

## 技術データ

| Fastening method                  | axial clamping                                          |
|-----------------------------------|---------------------------------------------------------|
| Formula for bellows infeed length | $le = l \cdot q$<br>q = factor for contracted length le |

### 寸法

| Shaft diameter (dw)          | 14-16 mm |
|------------------------------|----------|
| Outer diameter (da)          | 50       |
| Inner diameter (di)          | 27       |
| Extraction length, max.      | 500      |
| Factor for infeed length (q) | 0.22     |
| Sleeve length (b)            | 6        |