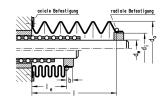

### 技術データ

| Fastening method                  | axial clamping                                          |
|-----------------------------------|---------------------------------------------------------|
| Formula for bellows infeed length | $le = l \cdot q$<br>q = factor for contracted length le |

## 寸法

| Shaft diameter (dw)          | 40-42 mm |
|------------------------------|----------|
| Outer diameter (da)          | 80       |
| Inner diameter (di)          | 56       |
| Extraction length, max.      | 1500     |
| Factor for infeed length (q) | 0.25     |
| Sleeve length (b)            | 8        |