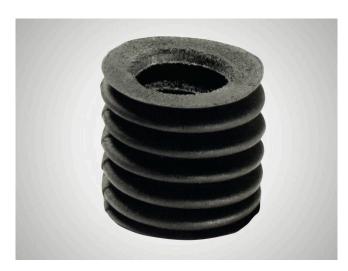

# Chrome Leather Bellow

#### Suitability

Chrome leather bellows for covering open rotary stroke bearings.

- Prevents dirt particles penetrating open rotary stroke bearings.
- No impairment of the smooth running of the rotary stroke bearing.
- Customized to the installation conditions.

#### Features

- The relationship between the outside diameter da has been selected to the inside diameter di and been selected to give the bellows good stability.
- Optimum contraction ratio (l/le).
- Unlike rubber or plastic bellows, leather bellows do not impair the smooth running of the rotary stroke bearing.
- The natural material is resistant to most environmental influences. (Caution should be exercised when using certain coolants!)