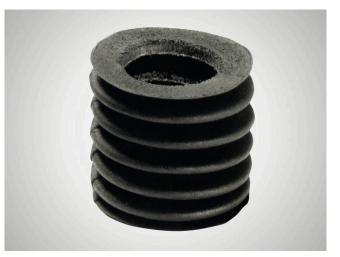

## Chrome Leather Bellow

#### Suitability

Chrome leather bellows for covering open rotary stroke bearings.

- Prevents dirt particles penetrating open rotary stroke bearings.
- No impairment of the smooth running of the rotary stroke bearing.
- Customized to the installation conditions.

#### Features

- The relationship between the inside diameter di and the outside diameter da has been selected to give the bellows good stability.
- Optimum contraction ratio (I/le).
- Unlike rubber or plastic bellows, leather bellows do not impair the smooth running of the rotary stroke bearing.
- The natural material is resistant to most environmental influences. (Caution should be exercised when using certain coolants!)