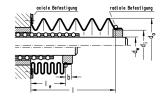

| Fastening method                  | axial clamping                                        |
|-----------------------------------|-------------------------------------------------------|
| Formula for bellows infeed length | $  le = l \cdot q  q = factor for contracted length $ |

### 寸法

| Shaft diameter (dw)          | 63 mm |
|------------------------------|-------|
| Outer diameter (da)          | 120   |
| Inner diameter (di)          | 80    |
| Extraction length, max.      | 1500  |
| Factor for infeed length (q) | 0.15  |
| Sleeve length (b)            | 10    |

le