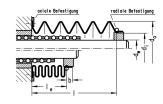

## 技術データ

| Fastening method                  | axial and radial clamping                               |
|-----------------------------------|---------------------------------------------------------|
| Formula for bellows infeed length | $le = l \cdot q$<br>q = factor for contracted length le |

### 寸法

| Shaft diameter (dw)          | 14-16 mm |
|------------------------------|----------|
| Outer diameter (da)          | 45       |
| Inner diameter (di)          | 27       |
| Extraction length, max.      | 500      |
| Factor for infeed length (q) | 0.25     |
| Sleeve length (b)            | 6        |