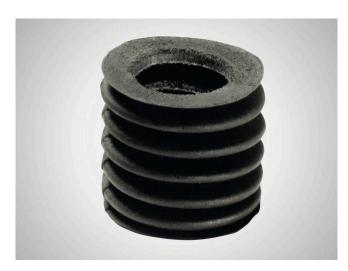

## Chrome Leather Bellow

#### Suitability

Chrome leather bellows for covering open rotary stroke bearings.

- Prevents dirt particles penetrating open rotary stroke bearings.
- No impairment of the smooth running of the rotary stroke bearing.
- Customized to the installation conditions.

#### Features

- The relationship between the outside diameter da has been selected to the inside diameter di and been selected to give the bellows good stability.
- Optimum contraction ratio (l/le).
- Unlike rubber or plastic bellows, leather bellows do not impair the smooth running of the rotary stroke bearing.
- The natural material is resistant to most environmental influences. (Caution should be exercised when using certain coolants!)