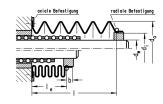

## 技術データ

| Fastening method                  | radial clamping                                         |
|-----------------------------------|---------------------------------------------------------|
| Formula for bellows infeed length | $le = l \cdot q$<br>q = factor for contracted length le |

### 寸法

| Shaft diameter (dw)          | 100 mm |
|------------------------------|--------|
| Outer diameter (da)          | 160    |
| Inner diameter (di)          | 120    |
| Extraction length, max.      | 1500   |
| Factor for infeed length (q) | 0.12   |
| Sleeve length (b)            | 10     |