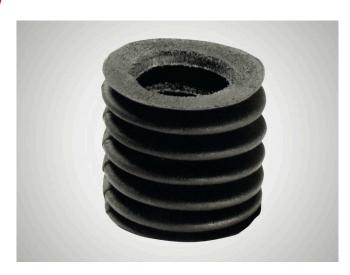

## Chrome Leather Bellow

#### Suitability

Chrome leather bellows for covering open rotary stroke bearings.

- Prevents dirt particles penetrating open rotary stroke bearings.
- No impairment of the smooth running of the rotary stroke bearing.
- Customized to the installation conditions.

#### Features

- The relationship between the outside diameter da has been selected to the inside diameter di and been selected to give the bellows good stability.
- Optimum contraction ratio (l/le).
- Unlike rubber or plastic bellows, leather bellows do not impair the smooth running of the rotary stroke bearing.
- The natural material is resistant to most environmental influences. (Caution should be exercised when using certain coolants!)