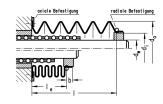

## 技術データ

| Fastening method                  | axial and radial clamping                               |
|-----------------------------------|---------------------------------------------------------|
| Formula for bellows infeed length | $le = l \cdot q$<br>q = factor for contracted length le |

### 寸法

| Shaft diameter (dw)          | 30-32 mm |
|------------------------------|----------|
| Outer diameter (da)          | 65       |
| Inner diameter (di)          | 42       |
| Extraction length, max.      | 1500     |
| Factor for infeed length (q) | 0.25     |
| Sleeve length (b)            | 8        |