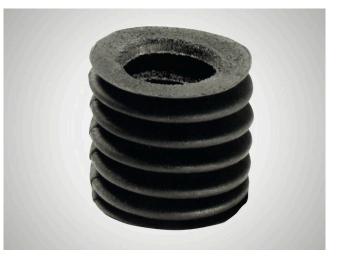

## Chrome Leather Bellow

#### Suitability

Chrome leather bellows for covering open rotary stroke bearings.

- Prevents dirt particles penetrating open rotary stroke bearings.
- No impairment of the smooth running of the rotary stroke bearing.
- Customized to the installation conditions.

#### Features

- The relationship between the inside diameter di and the outside diameter da has been selected to give the bellows good stability.
- Optimum contraction ratio (I/le).
- Unlike rubber or plastic bellows, leather bellows do not impair the smooth running of the rotary stroke bearing.
- The natural material is resistant to most environmental influences. (Caution should be exercised when using certain coolants!)