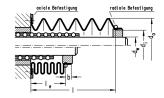

| Fastening method                  | axial clamping                                        |
|-----------------------------------|-------------------------------------------------------|
| Formula for bellows infeed length | $  le = l \cdot q  q = factor for contracted length $ |

### 寸法

| Shaft diameter (dw)          | 14-16 mm |
|------------------------------|----------|
| Outer diameter (da)          | 45       |
| Inner diameter (di)          | 27       |
| Extraction length, max.      | 500      |
| Factor for infeed length (q) | 0.25     |
| Sleeve length (b)            | 6        |
|                              |          |

le