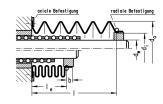

## 技術データ

| Fastening method                  | axial and radial clamping                               |
|-----------------------------------|---------------------------------------------------------|
| Formula for bellows infeed length | $le = l \cdot q$<br>q = factor for contracted length le |

### 寸法

| Shaft diameter (dw)          | 12 mm |
|------------------------------|-------|
| Outer diameter (da)          | 40    |
| Inner diameter (di)          | 22    |
| Extraction length, max.      | 500   |
| Factor for infeed length (q) | 0.25  |
| Sleeve length (b)            | 6     |