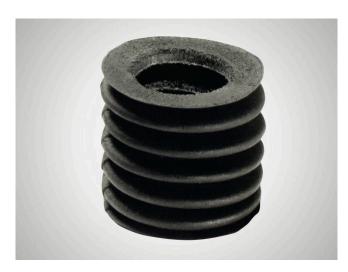

## Chrome Leather Bellow

#### Suitability

Chrome leather bellows for covering open rotary stroke bearings.

- Prevents dirt particles penetrating open rotary stroke bearings.
- No impairment of the smooth running of the rotary stroke bearing.
- Customized to the installation conditions.

#### Features

- The relationship between the outside diameter da has been selected to the inside diameter di and been selected to give the bellows good stability.
- Optimum contraction ratio (l/le).
- Unlike rubber or plastic bellows, leather bellows do not impair the smooth running of the rotary stroke bearing.
- The natural material is resistant to most environmental influences. (Caution should be exercised when using certain coolants!)