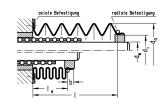

| Fastening method                  | radial clamping                                         |
|-----------------------------------|---------------------------------------------------------|
| Formula for bellows infeed length | le = $I \cdot q$<br>q = factor for contracted length le |

寸法

| Shaft diameter (dw)          | 12 mm |
|------------------------------|-------|
| Outer diameter (da)          | 40    |
| Inner diameter (di)          | 22    |
| Extraction length, max.      | 500   |
| Factor for infeed length (q) | 0.25  |
| Sleeve length (b)            | 6     |
|                              |       |