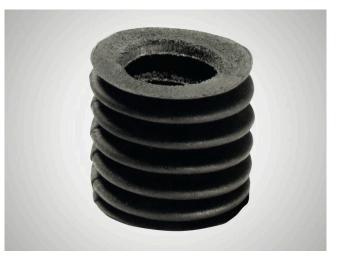

## Chrome Leather Bellow

## Suitability

Chrome leather bellows for covering open rotary stroke bearings.

- Prevents dirt particles penetrating open rotary stroke bearings.
- No impairment of the smooth running of the rotary stroke bearing.
- Customized to the installation conditions.

## Features

- The relationship between the inside diameter di and the outside diameter da has been selected to give the bellows good stability.
- Optimum contraction ratio (I/Ie).
- Unlike rubber or plastic bellows, leather bellows do not impair the smooth running of the rotary stroke bearing.
- The natural material is resistant to most environmental influences. (Caution should be exercised when using certain coolants!)