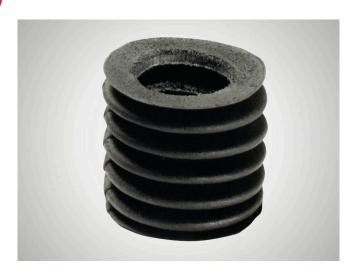

#### Suitability

Chrome leather bellows for covering open rotary stroke bearings.

- Prevents dirt particles penetrating open rotary stroke bearings.
- No impairment of the smooth running of the rotary stroke bearing.
- Customized to the installation conditions.

#### Features

- The relationship between the outside diameter da has been selected to the inside diameter di and been selected to give the bellows good stability.
- Optimum contraction ratio (l/le).
- Unlike rubber or plastic bellows, leather bellows do not impair the smooth running of the rotary stroke bearing.
- The natural material is resistant to most environmental influences. (Caution should be exercised when using certain coolants!)