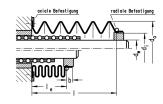

## 技術データ

| Fastening method                  | axial clamping                                          |
|-----------------------------------|---------------------------------------------------------|
| Formula for bellows infeed length | $le = l \cdot q$<br>q = factor for contracted length le |

### 寸法

| Shaft diameter (dw)          | 12 mm |
|------------------------------|-------|
| Outer diameter (da)          | 40    |
| Inner diameter (di)          | 22    |
| Extraction length, max.      | 500   |
| Factor for infeed length (q) | 0.25  |
| Sleeve length (b)            | 6     |